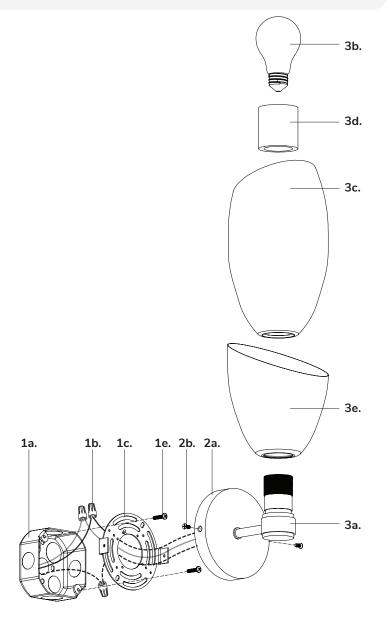

### Step 2

Separate mounting plate (1c) from canopy (2a) by removing canopy screws (2b).

#### Step 3

Attach mounting plate (1c) to electrical junction box (1a) using junction box screws provided (1e) in hardware package.

#### Step 4

Make proper electrical connections (**black** to **hot** "L", **white** to **neutral** "N", **ground** to **"GND"**) with wire nuts (1b) provided in hardware package.

#### Step 6

Secure metal shade (3e) to fixture (3a), followed by glass shade (3c) and secure with shade connector (3d). Install the recommended lamp (3b) (not provided) (referred on the socket label for maximum wattage and type) to fixture socket.